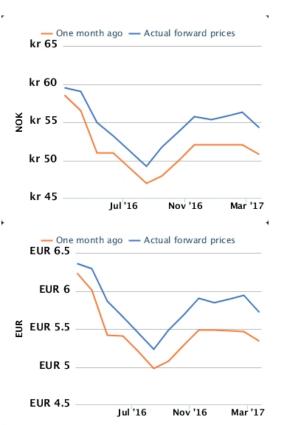

#### Fish Pool Forward prices

| Period   | NOK/kg | Trend | EUR/kg | EUR/NOK |
|----------|--------|-------|--------|---------|
| Mar-16   | 62.78  |       | 6.73   | 9.33    |
|          | 59.5   | •     | 6.36   | 9.35    |
| Apr-16   |        | -     |        |         |
| May-16   | 59     | 1     | 6.29   | 9.38    |
| Jun-16   | 55     | 1     | 5.86   | 9.39    |
| Jul-16   | 53.25  | 1     | 5.66   | 9.4     |
| Q2-16    | 57.83  | 1     | 6.17   | 9.37    |
| Q3-16    | 51.25  |       | 5.45   | 9.41    |
| Q4-16    | 53.75  |       | 5.69   | 9.44    |
| Q1-17    | 55.80  | 1     | 5.89   | 9.47    |
| Q3+Q4-16 | 52.50  |       | 5.57   | 9.43    |
| Q1+Q2-17 | 54.80  | 1     | 5.77   | 9.49    |
| Q3+Q4-17 | 49.20  | 1     | 5.15   | 9.55    |
| Y2017    | 52.00  | 1     | 5.46   | 9.52    |
| Y2018    | 45.25  |       | 4.69   | 9.64    |

### Fish Pool comments

Q3Q4-16 traded several times at 52,50 - best seller currently at 52,60. Y-2017 traded several times at 52,00 - best seller at 52,25. Q1Q2-17 buyer at 54,00.