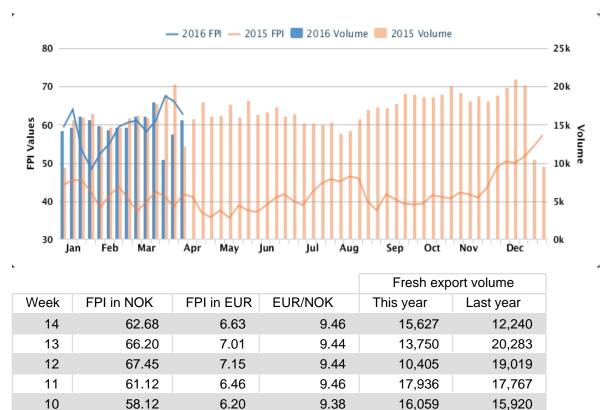

#### Fresh Salmon 3-6 kg FCA Oslo

Fish Pool Index - Spot market prices and export volume

#### **Fish Pool comments**

Export volumes for week 14 are up 1 877 tonnes compared to week 13 and up 3 387 tonnes compared to week 14 2015.

The forward price reflects the expectations of market participants for the next 24 months. The forward prices are indications and for information purposes only.

Export volume from Norway is registered weekly by Statistics Norway. Fish Pool Price Status Report presents export volume of fresh, gutted salmon all sizes, both head on and head off (not fillets or frozen export).