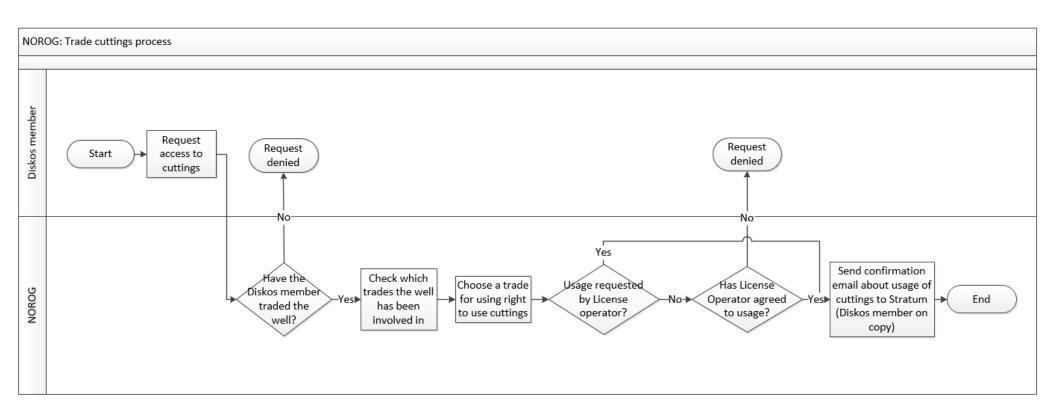

If a well has been traded, the receiving License Operators can perform one sampling of the Ccut of the well that has been traded. Receiving License Partners should be able to request to use the receiving License Operator's first right to sample. If a receiving License Partner uses the receiving License Operators first right to sample, the receiving License Operator has a right to see the results.

Stratum and the requesting company should make an appointment for core viewing/sampling. The owners of the well at the time of the trade shall have the right to see the results.

#### **Trade cuttings**