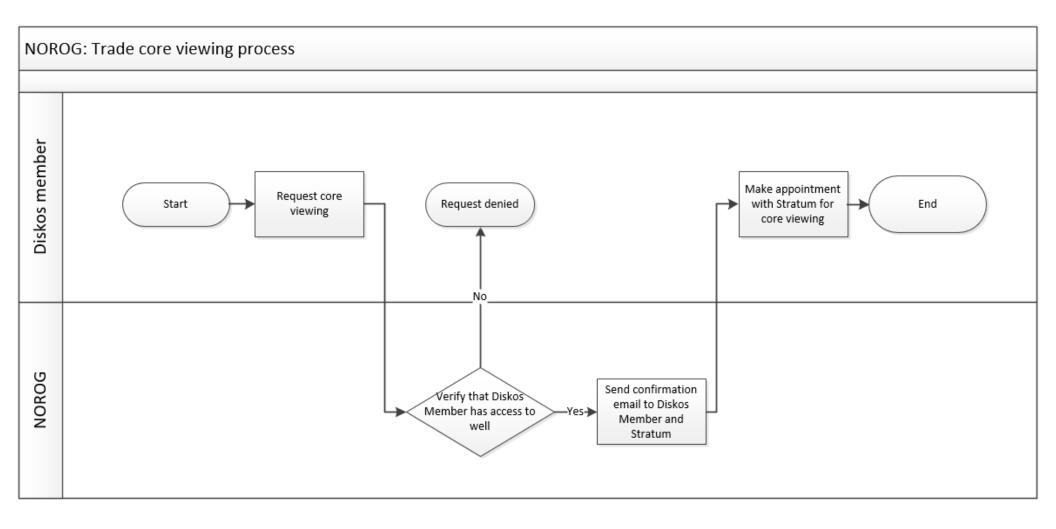

All Trading Parties has the right to view the core.

|        | - |   | HIIIIII |        | - |
|--------|---|---|---------|--------|---|
| ****** | I | I | H       | ****** | I |

Diskos Members that wish to view or sample the C-cut or get access to cuttings should send a request to NOROG GT. Sampling requests should specify which well is to be sampled, depth interval, number of samplings and the reason for sampling. NOROG GT shall verify that the Diskos Members have the appropriate rights to do this.

|   |   |   | - |
|---|---|---|---|
|   |   |   |   |
|   | _ |   |   |
|   |   |   |   |
|   |   | - |   |
|   |   |   | J |
| L |   | / | 1 |

After verifying the Diskos Member's rights, NOROG GT shall send a confirmation to Stratum with a copy to the requesting company. For sampling, the owners of the well shall also receive a copy of the confirmation.

Stratum and the requesting company should make an appointment for core viewing/sampling. The owners of the well at the time of the trade shall have the right to see the results.

### **Core viewing of the C-cut**