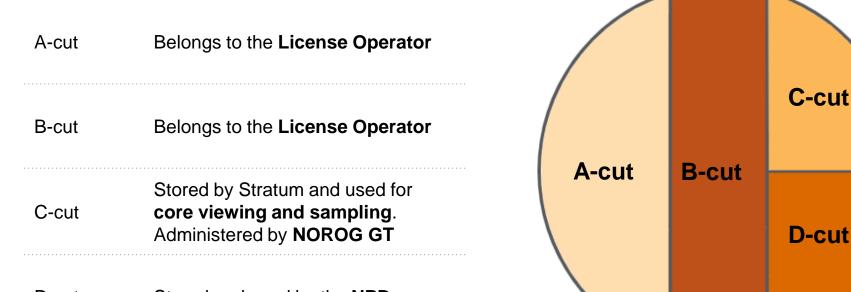

### After a core sample is taken from a well, four cuts are made

D-cut Stored and used by the **NPD** 