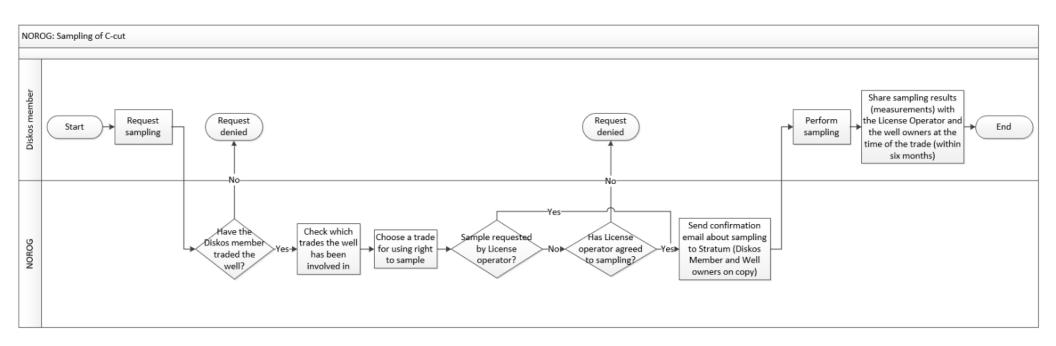

All Trading Parties has the right to view the core.

|        | - |   | HIIIIII |        | - |
|--------|---|---|---------|--------|---|
| ****** | I | I | H       | ****** | I |

Diskos Members that wish to view or sample the C-cut or get access to cuttings should send a request to NOROG GT. Sampling requests should specify which well is to be sampled, depth interval, number of samplings and the reason for sampling. NOROG GT shall verify that the Diskos Members have the appropriate rights to do this.

|   |   |   | - |
|---|---|---|---|
|   |   |   |   |
|   | _ |   |   |
|   |   |   |   |
|   |   | - |   |
|   |   |   | J |
| L |   | / | 1 |

After verifying the Diskos Member's rights, NOROG GT shall send a confirmation to Stratum with a copy to the requesting company. For sampling, the owners of the well shall also receive a copy of the confirmation.

If a well has been traded, the receiving License Operators can perform one sampling of the Ccut of the well that has been traded. Receiving License Partners should be able to request to use the receiving License Operator's first right to sample. If a receiving License Partner uses the receiving License Operators first right to sample, the receiving License Operator has a right to see the results.

Stratum and the requesting company should make an appointment for core viewing/sampling. The owners of the well at the time of the trade shall have the right to see the results.

#### Sampling of the C-cut