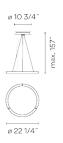

### 2330.

Application Pendants

. . . . . .

Installation type Surface mounted

Description

Diffuser

Acrylic diffuser

Materials

Diffuser: PMMA

Finish

2330-03 White matte lacquer (RAL 9016)

Sketch

Electrical characteristics 1 x LED STRIP 24V 23W

Α

Total 23.0 W

Led 3000K CRI >80 2086 Im 90 Im/W Fixture: 1584 Im 68 Im/W Driver included: CC - Constant Current 120-277V 50/60Hz